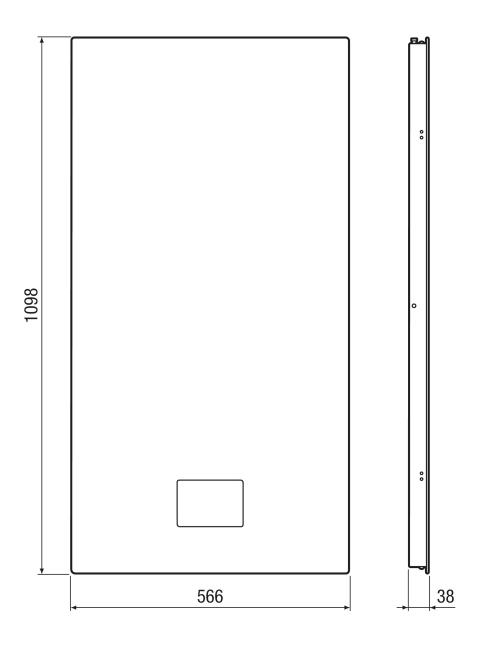

### Dimensioned drawing [mm]

#### Technical data

| Material                   | Glass                              |
|----------------------------|------------------------------------|
| Colour                     | Traffic white, similar to RAL 9016 |
| Weight                     | 6,17 kg                            |
| Weight including packaging | 8,85 kg                            |
| Width                      | 566 mm                             |
| Height                     | 1.098 mm                           |
| Depth                      | 38 mm                              |
| Width with packaging       | 635 mm                             |
| Height with packaging      | 1.175 mm                           |
| Depth with packaging       | 95 mm                              |
| Packing unit               | 1 piece                            |
| Range                      | К                                  |
| GTIN (EAN)                 | 4012799992578                      |