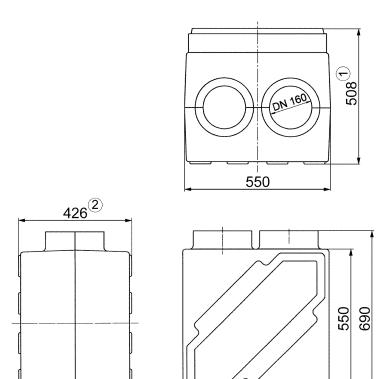

| 160 mm        |
| Width                            | 550 mm        |
| Height                           | 508 mm        |
| Depth                            | 690 mm        |
| Width with packaging             | 710 mm        |
| Height with packaging            | 465 mm        |
| Depth with packaging             | 570 mm        |
| Ambient temperature              | 40 °C         |
| Heat exchanger construction type | Cross flow    |
| Packing unit                     | 1 piece       |
| Range                            | D             |
| GTIN (EAN)                       | 4012799520207 |

# WT 300



#### Characteristic curve Pressure losses



### Characteristic curve Thermal heat recovery rate in concurrent with air volumes



# WT 300



### Dimensioned drawing [mm]



- ① With bypass
- ② Without bypass