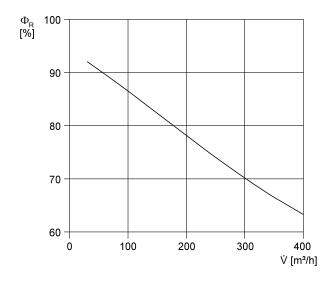

### Characteristic curve Thermal heat recovery rate in concurrent with air volumes