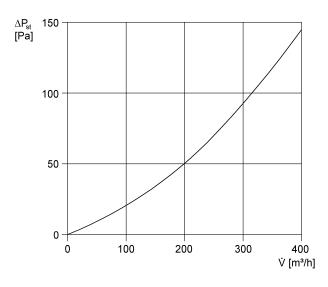

|
| Weight                           | 7,9 kg        |
| Weight including packaging       | 10,05 kg      |
| Nominal size                     | 160 mm        |
| Width                            | 550 mm        |
| Height                           | 508 mm        |
| Depth                            | 690 mm        |
| Width with packaging             | 710 mm        |
| Height with packaging            | 465 mm        |
| Depth with packaging             | 570 mm        |
| Ambient temperature              | 40 °C         |
| Heat exchanger construction type | Cross flow    |
| Packing unit                     | 1 piece       |
| Range                            | D             |
| GTIN (EAN)                       | 4012799520207 |

# WT 300



#### Characteristic curve Pressure losses



### Characteristic curve Thermal heat recovery rate in concurrent with air volumes



# WT 300



### Dimensioned drawing [mm]



- ① With bypass
- ② Without bypass