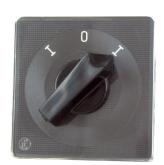

## Short description

Reversing switch for recessed-mounted installation

Article number 0157.0102