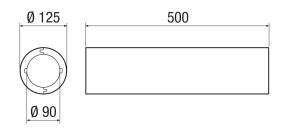

## Technical data

| Air flow volume            | 20 m³/h / 70 m³/h                      |
|----------------------------|----------------------------------------|
| Installation site          | Outside wall                           |
| Colour                     | black (similar to RAL 9005 deep black) |
| Weight                     | 0,45 kg                                |
| Weight including packaging | 0,46 kg                                |
| Connection diameter        | 90 mm                                  |
| Width                      | 125 mm                                 |
| Height                     | 125 mm                                 |
| Depth                      | 500 mm                                 |
| Width with packaging       | 270 mm                                 |
| Height with packaging      | 135 mm                                 |
| Depth with packaging       | 510 mm                                 |
| Packing unit               | 1 set (2 pieces)                       |
| Range                      | К                                      |
| GTIN (EAN)                 | 4012799956648                          |

## Dimensioned drawing [mm]

**PRODUCT**DATA SHEET

WW90