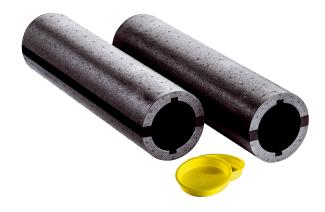

## Short description

Accessories for mounting without shell installation kit. Consisting of two thermally insulated wall sleeves with integrated condensate drain channels (diameter: 125 mm, length: 500 mm) for decentralised ventilation unit with WS 75 heat recovery.