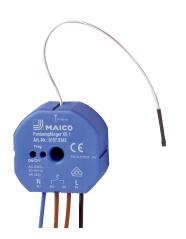

## Short description

Radio receiver for the wireless switching of a load, recessed mounted 230 VAC/50 Hz, max.  $2\ A$ 

Article number 0157.0343

## Technical data

| Type of voltage                 | Alternating current |
|---------------------------------|---------------------|
| Rated voltage                   | 230 V               |
| Maximum load (inductive load)   | 2 A                 |
| Maximum load (nindetive load)   | 4 A                 |
|                                 | IP 20               |
| Degree of protection            |                     |
| Type of installation            | Recessed-mounted    |
| Colour                          | Blue                |
| Weight                          | 0,05 kg             |
| Weight including packaging      | 0,08 kg             |
| Width                           | 52 mm               |
| Height                          | 52 mm               |
| Depth                           | 21 mm               |
| Width with packaging            | 80 mm               |
| Height with packaging           | 80 mm               |
| Depth with packaging            | 45 mm               |
| Ambient temperature             | 55 °C               |
| Radio frequency                 | 433 MHz             |
| Number of radio channels        | 1 Channel           |
| Programmable transmitter/switch | 14                  |
| Packing unit                    | 1 piece             |
| Range                           | С                   |
| GTIN (EAN)                      | 4012799573432       |