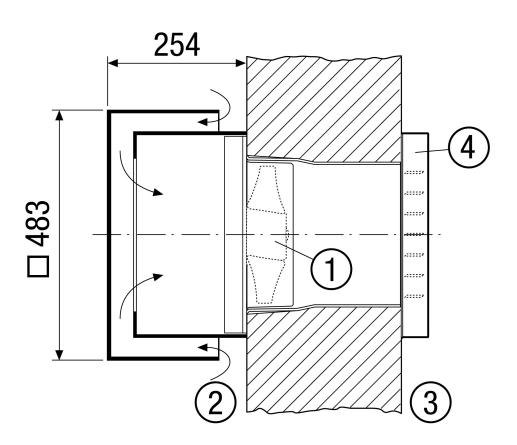

# ZDK 25

Dimensioned drawing [mm]

① EN/ENR fan

2 Inside

③ Outside

④ External shutter