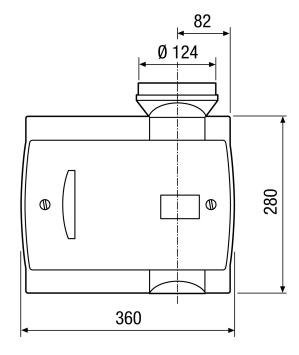

|
| Height with packaging      | 305 mm                                                            |
| Depth with packaging       | 355 mm                                                            |
| Sound pressure level       | 21 dB(A) / 52 dB(A) (Measured with 1m distance from the vent, ac- |
|                            | cording to the factory setting.)                                  |
| Packing unit               | 1 piece                                                           |
| Range                      | К                                                                 |
| GTIN (EAN)                 | 4012799862055                                                     |

# **ZEG EC**



## Characteristic curve



# **ZEG EC**



## Dimensioned drawing [mm]