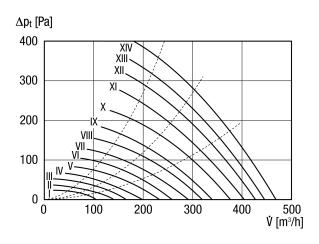

mm                                                            |
| Height with packaging      | 305 mm                                                            |
| Depth with packaging       | 355 mm                                                            |
| Sound pressure level       | 21 dB(A) / 52 dB(A) (Measured with 1m distance from the vent, ac- |
|                            | cording to the factory setting.)                                  |
| Packing unit               | 1 piece                                                           |
| Range                      | К                                                                 |
| GTIN (EAN)                 | 4012799862055                                                     |

# **ZEG EC**



## Characteristic curve



# **ZEG EC**



## Dimensioned drawing [mm]