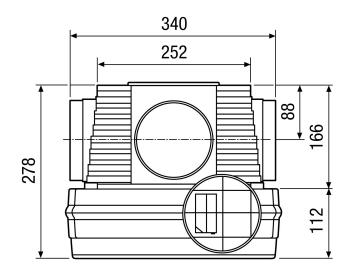

|
| Height with packaging      | 305 mm                                                            |
| Depth with packaging       | 355 mm                                                            |
| Sound pressure level       | 21 dB(A) / 52 dB(A) (Measured with 1m distance from the vent, ac- |
|                            | cording to the factory setting.)                                  |
| Packing unit               | 1 piece                                                           |
| Range                      | К                                                                 |
| GTIN (EAN)                 | 4012799862055                                                     |

# **ZEG EC**



## Characteristic curve



# **ZEG EC**



## Dimensioned drawing [mm]