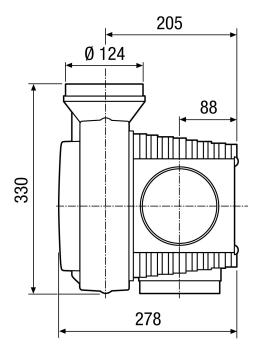

|
| Height with packaging      | 305 mm                                                            |
| Depth with packaging       | 355 mm                                                            |
| Sound pressure level       | 21 dB(A) / 52 dB(A) (Measured with 1m distance from the vent, ac- |
|                            | cording to the factory setting.)                                  |
| Packing unit               | 1 piece                                                           |
| Range                      | К                                                                 |
| GTIN (EAN)                 | 4012799862055                                                     |

# **ZEG EC**



## Characteristic curve



# **ZEG EC**



## Dimensioned drawing [mm]