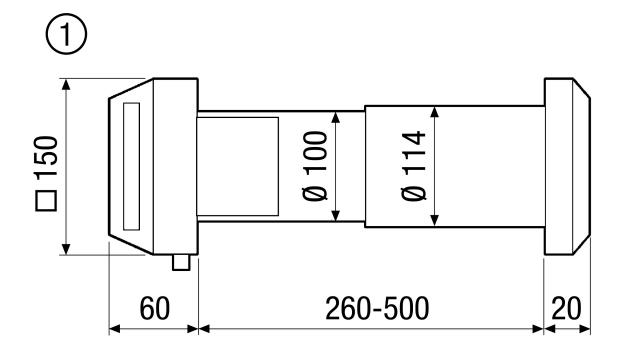

ur                     | White              |
| Weight including packaging | 1,2 kg             |
| Filter class               | G3                 |
| Type of shutter            | manual             |
| Width                      | 150 mm             |
| Height                     | 150 mm             |
| Depth                      | 60 mm              |
| Width with packaging       | 285 mm             |
| Height with packaging      | 155 mm             |
| Depth with packaging       | 285 mm             |
| Ambient temperature        | 60 °C              |
| Packing unit               | 1 piece            |
| Range                      | К                  |
| GTIN (EAN)                 | 4012799520467      |

## **ZE 10 IB**



### Characteristic curve



### Dimensioned drawing [mm]



① Inside