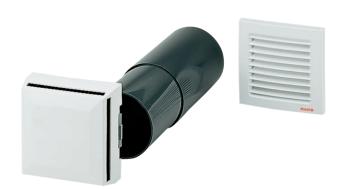

### Short description

Sound insulated supply air element for decentralised domestic ventilation, linearly adjustable

Article number 0152.0046

#### Technical data

| Air direction              | Ventilation        |
|----------------------------|--------------------|
| Installation site          | Wall               |
| Material                   | Synthetic material |
| Colour                     | White              |
| Weight including packaging | 1,2 kg             |
| Filter class               | G3                 |
| Type of shutter            | manual             |
| Width                      | 150 mm             |
| Height                     | 150 mm             |
| Depth                      | 60 mm              |
| Width with packaging       | 285 mm             |
| Height with packaging      | 155 mm             |
| Depth with packaging       | 285 mm             |
| Ambient temperature        | 60 °C              |
| Packing unit               | 1 piece            |
| Range                      | К                  |
| GTIN (EAN)                 | 4012799520467      |