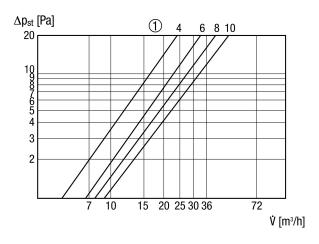

| Synthetic material |
| Colour                     | White              |
| Weight including packaging | 1,2 kg             |
| Filter class               | G3                 |
| Type of shutter            | manual             |
| Width                      | 150 mm             |
| Height                     | 150 mm             |
| Depth                      | 60 mm              |
| Width with packaging       | 285 mm             |
| Height with packaging      | 155 mm             |
| Depth with packaging       | 285 mm             |
| Ambient temperature        | 60 °C              |
| Packing unit               | 1 piece            |
| Range                      | К                  |
| GTIN (EAN)                 | 4012799520467      |

## **ZE 10 IB**



### Characteristic curve



### Dimensioned drawing [mm]



① Inside