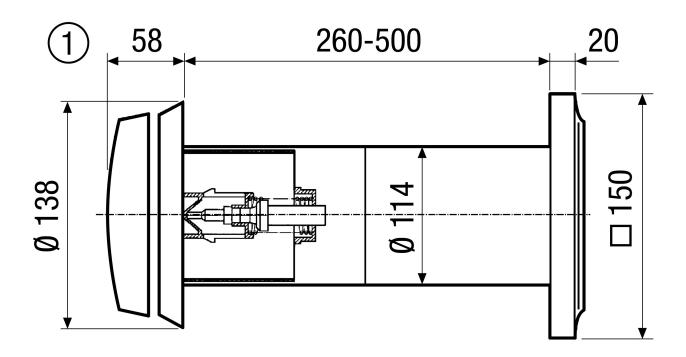

|
| Height with packaging                                                | 160 mm                          |
| Depth with packaging                                                 | 280 mm                          |
| Ambient temperature                                                  | 60 °C                           |
| Rated max. element normal difference in noise level D <sub>n,w</sub> | 33 dB                           |
| Packing unit                                                         | 1 piece                         |
| Range                                                                | К                               |
| GTIN (EAN)                                                           | 4012799520481                   |

# **ZE 10 T**



### Dimensioned drawing [mm]



① Inside