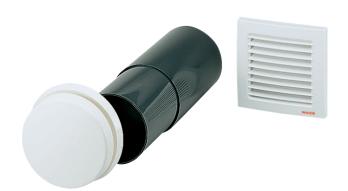

# **ZE 10 T**

### Short description

Airstream-operated supply air element with thermostat for draught-free, decentralised domestic ventilation

Article number 0152.0048