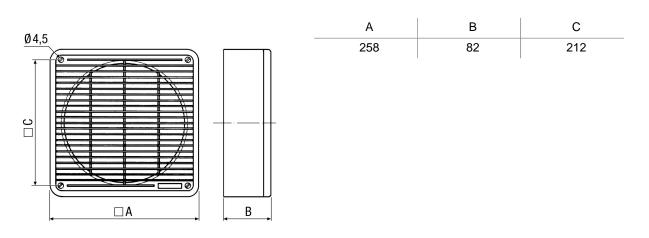

## Dimensioned drawing [mm]

#### **Technical data**

| Landa Ballan               |                                  |
|----------------------------|----------------------------------|
| Installation               | Inside                           |
| Installation position      | vertical / horizontal            |
| Material                   | Synthetic material               |
| Colour                     | Pearl white, similar to RAL 1013 |
| Weight                     | 0,81 kg                          |
| Weight including packaging | 0,98 kg                          |
| Filter class               | ISO Coarse 30 % (G2)             |
| Suitable for nominal size  | 200 mm                           |
| Width                      | 258 mm                           |
| Height                     | 258 mm                           |
| Depth                      | 82 mm                            |
| Width with packaging       | 270 mm                           |
| Height with packaging      | 270 mm                           |
| Depth with packaging       | 110 mm                           |
| Packing unit               | 1 piece                          |
| Range                      | С                                |
| GTIN (EAN)                 | 4012799490012                    |