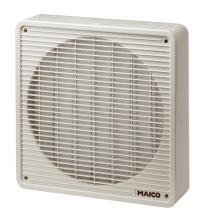

## **ZFF 30**

#### Short description

Air filter for flush-mounted and roof fans, filter class ISO Coarse > 30 % (G2)

Article number 0149.0003

#### Technical data

| Installation               | Inside                           |  |
|----------------------------|----------------------------------|--|
| Installation position      | vertical / horizontal            |  |
| Material                   | Synthetic material               |  |
| Colour                     | Pearl white, similar to RAL 1013 |  |
| Weight                     | 1,14 kg                          |  |
| Weight including packaging | 1,24 kg                          |  |
| Filter class               | ISO Coarse 30 % (G2)             |  |
| Suitable for nominal size  | 250 mm / 300 mm                  |  |
| Width                      | 365 mm                           |  |
| Height                     | 365 mm                           |  |
| Depth                      | 92 mm                            |  |
| Width with packaging       | 370 mm                           |  |
| Height with packaging      | 370 mm                           |  |
| Depth with packaging       | 120 mm                           |  |
| Packing unit               | 1 piece                          |  |
| Range                      | С                                |  |
| GTIN (EAN)                 | 4012799490036                    |  |