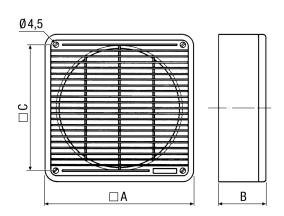

# **ZFF 30**

### Dimensioned drawing [mm]

| Α   | В  | С   |
|-----|----|-----|
| 365 | 92 | 319 |
|     |    |     |