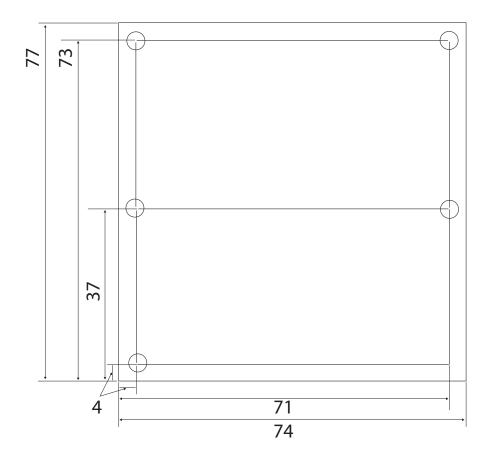

mm                                                  |
| Depth                      | 83 mm                                                  |
| Width with packaging       | 170 mm                                                 |
| Height with packaging      | 83 mm                                                  |
| Depth with packaging       | 160 mm                                                 |
| Packing unit               | 1 piece                                                |
| Suitable for products      | WS 160 Flat, WS 170 KB, WS 320, WS 470, WR 310, WR 410 |
| Range                      | К                                                      |
| GTIN (EAN)                 | 4012799925545                                          |

# ZP 1



### Dimensioned drawing [mm]