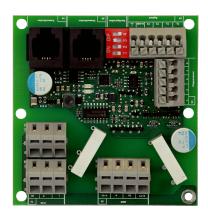

### Short description

Additional circuit board for WS 120 Trio, WS 160 Flat, WS 170, WS 300 Flat, WR 310 / WR 410, WS 320 and WS 470 centralised ventilation units. For example, to control an external supplementary heat register or a regulated pump for brine earth heat exchangers.

Article number 0092.0554