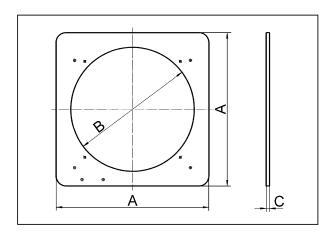

### Dimensioned drawing [mm]

| Α   | В   | С |
|-----|-----|---|
| 260 | 210 | 1 |
|     | '   |   |
|     |     |   |
|     |     |   |
|     |     |   |