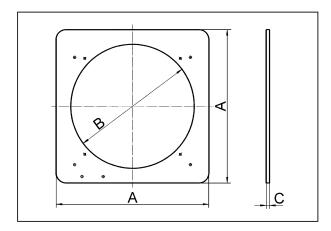

### Dimensioned drawing [mm]

| Α   | В   | С |
|-----|-----|---|
| 314 | 260 | 1 |
|     |     |   |
|     |     |   |
|     |     |   |
|     |     |   |