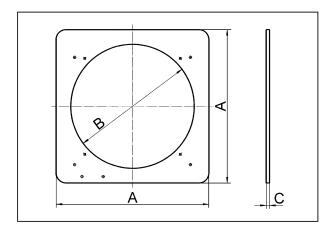

### Dimensioned drawing [mm]

| Α   | В   | С |
|-----|-----|---|
| 366 | 310 | 1 |
|     |     |   |
|     |     |   |
|     |     |   |
|     |     |   |