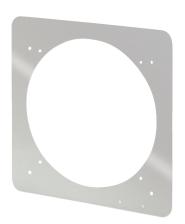

### Short description

Connection frame for fixing AS 30 and RS 30 shutters

Article number 0093.0193

#### Technical data

| Installation               | outside                 |
|----------------------------|-------------------------|
| Installation site          | Thin wall               |
| Installation position      | vertical / horizontal   |
| Material                   | Sheet steel, galvanised |
| Weight                     | 0,59 kg                 |
| Weight including packaging | 0,6 kg                  |
| Suitable for nominal size  | 300 mm                  |
| Width                      | 366 mm                  |
| Height                     | 366 mm                  |
| Depth                      | 1 mm                    |
| Width with packaging       | 366 mm                  |
| Height with packaging      | 366 mm                  |
| Depth with packaging       | 1 mm                    |
| Packing unit               | 1 piece                 |
| Range                      | С                       |
| GTIN (EAN)                 | 4012799931935           |