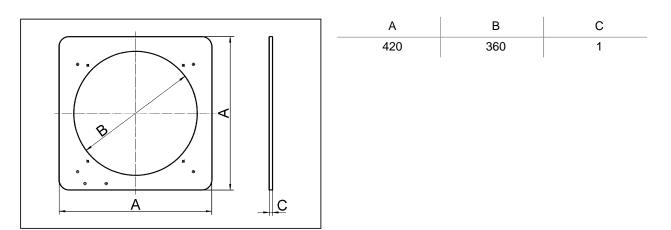

## ZVR 35

Dimensioned drawing [mm]

## **Technical data**

| Installation               | outside                 |
|----------------------------|-------------------------|
| Installation site          | Thin wall               |
| Installation position      | vertical / horizontal   |
| Material                   | Sheet steel, galvanised |
| Weight                     | 0,7 kg                  |
| Weight including packaging | 0,75 kg                 |
| Suitable for nominal size  | 350 mm                  |
| Width                      | 420 mm                  |
| Height                     | 420 mm                  |
| Depth                      | 1 mm                    |
| Width with packaging       | 420 mm                  |
| Height with packaging      | 420 mm                  |
| Depth with packaging       | 1 mm                    |
| Packing unit               | 1 piece                 |
| Range                      | С                       |
| GTIN (EAN)                 | 4012799931942           |