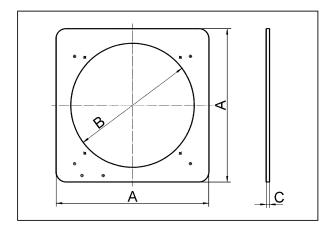

### Dimensioned drawing [mm]

| Α   | В   | С |
|-----|-----|---|
| 472 | 410 | 1 |
|     |     |   |
|     |     |   |
|     |     |   |
|     |     |   |