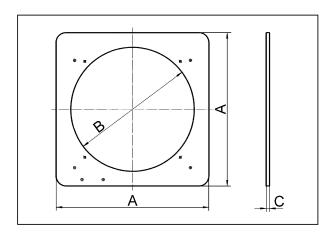

### Dimensioned drawing [mm]

| Α   | В   | С |
|-----|-----|---|
| 526 | 456 | 1 |
|     |     |   |
|     |     |   |
|     |     |   |
|     |     |   |
|     |     |   |