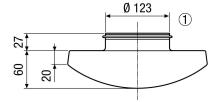

|
| Width                      | 218 mm                                   |
| Height                     | 156 mm                                   |
| Depth                      | 60 mm                                    |
| Width with packaging       | 220 mm                                   |
| Height with packaging      | 160 mm                                   |
| Depth with packaging       | 90 mm                                    |
| Packing unit               | 1 piece                                  |
| Range                      | К                                        |
| GTIN (EAN)                 | 4012799520658                            |

# ZWVQ 12



### Characteristic curve ZWVQ 12



① Open rows of holes

## Dimensioned drawing [mm]





① Connection couplings with rubber seal