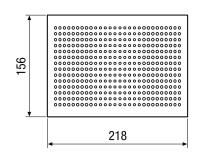

#### Technical data

| Laver e                    | A constant                               |
|----------------------------|------------------------------------------|
| Air direction              | Ventilation                              |
| Max. volumetric flow       | 90 m³/h                                  |
| Installation               | Inside                                   |
| Installation site          | Wall                                     |
| Material                   | Sheet steel, galvanised                  |
| Colour                     | White powder-coated, similar to RAL 9010 |
| Weight                     | 0,67 kg                                  |
| Weight including packaging | 0,69 kg                                  |
| Nominal size               | 125 mm                                   |
| Width                      | 218 mm                                   |
| Height                     | 156 mm                                   |
| Depth                      | 60 mm                                    |
| Width with packaging       | 220 mm                                   |
| Height with packaging      | 160 mm                                   |
| Depth with packaging       | 90 mm                                    |
| Packing unit               | 1 piece                                  |
| Range                      | К                                        |
| GTIN (EAN)                 | 4012799520658                            |