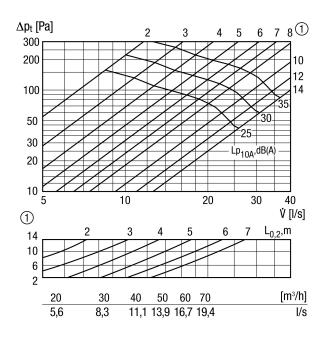

|
| Nominal size               | 125 mm                                   |
| Width                      | 218 mm                                   |
| Height                     | 156 mm                                   |
| Depth                      | 60 mm                                    |
| Width with packaging       | 220 mm                                   |
| Height with packaging      | 160 mm                                   |
| Depth with packaging       | 90 mm                                    |
| Packing unit               | 1 piece                                  |
| Range                      | К                                        |
| GTIN (EAN)                 | 4012799520658                            |

# ZWVQ 12



### Characteristic curve ZWVQ 12



① Open rows of holes

## Dimensioned drawing [mm]





① Connection couplings with rubber seal