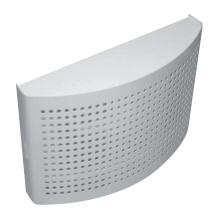

### Short description

Supply air valve with blower and sound insulation effect, white powder-coated steel sheet, wall installation, DN 125, for domestic ventilation max. 90 m³/h

## Application examples

Living room, Office, Doctor's practice, Day room, New build

Article number 0152.0065