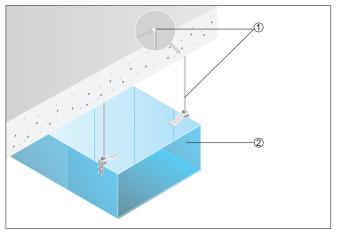

- ① Mounting components and material, to be supplied by the customer
- ② Ventilation channel, to be supplied by the customer

#### Installation example

Rectangular ventilation channel with mounting components for ceiling assembly. Mounting components and material must be provided by the customer.