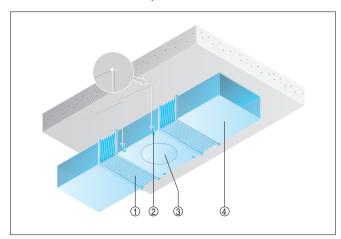

#### Installation in ventilation ducts

DPK-Ex within a channel system.

- ① ELP-Ex flexible coupling
- ② Mounting component, to be supplied by the customer
- ③ DPK-Ex fan
- ④ Ventilation channel, to be supplied by the customer