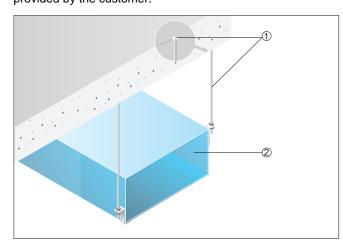

### **INSTALLATION INSTRUCTIONS**

- Mounting components and material, to be supplied by the customer
- ② Ventilation channel, to be supplied by the customer