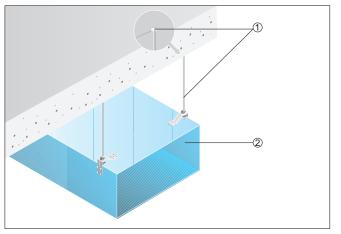

- ① Mounting components and material, to be supplied by the customer
- ② Ventilation channel, to be supplied by the customer

#### Installation example

Rectangular ventilation channel with mounting components for ceiling assembly. Mounting components and material must be provided by the customer.