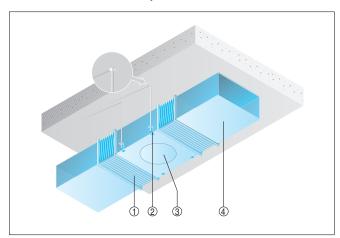

#### Installation in ventilation ducts

DPK-Ex within a channel system.

- ① ELP-Ex flexible coupling
- ② Mounting component, to be supplied by the customer
- ③ DPK-Ex fan
- ④ Ventilation channel, to be supplied by the customer