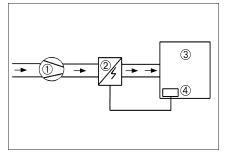

#### **Constant room temperature**

Temperature measurement with integrated sensor in ETL 16 P or DTL 16 P

① Fans

2 Electrical air heater

③ Room

④ ETL 16 P, DTL 16 P