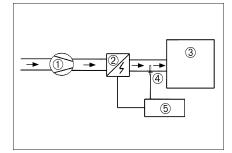

#### Constant supply air temperature with FL 30 P channel sensor

Limitation of the maximum supply air temperature with FL 30 P channel sensor

① Fans

- 2 Electrical air heater
- ③ Room
- ④ FL 30 P channel sensor
- 5 ETL 16 P