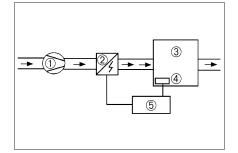

### Constant room temperature with FR 30 P room sensor

1 Fans

- 2 Electrical air heater
- ③ Room
- ④ FR 30 P room sensor
- ⑤ ETL 16 P