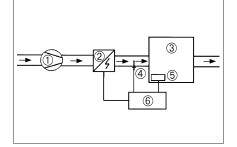

### Constant room temperature with FR 30 P room sensor and FL 30 P channel sensor

 $\textcircled{1} \mathsf{Fans}$ 

- 2 Electrical air heater
- ③ Room
- ④ FL 30 P channel sensor
- 5 FR 30 P room sensor
- 6 DTL 16 P