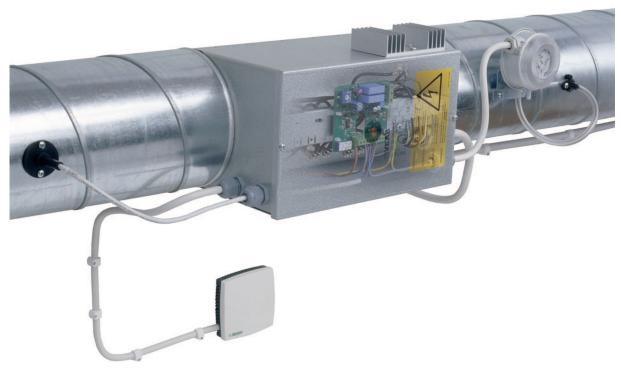

## Installation position in the duct system

The illustration shows the installation of the electrical air heater in the ventilation system. In particular, the usage of components (temperature sensor, differential pressure controller) is shown.

- ① FL 30 P channel sensor (included in the scope of delivery)
- $\ensuremath{@}$  FR 30 P room sensor (included in the scope of delivery)
- ③ Electrical air heater with integrated controller
- DW 1000 differential pressure controller
- ⑤ Duct