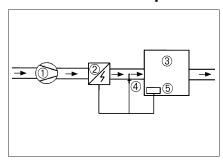

## Constant room temperature with FR 30 P room sensor and FL 30 P channel sensor

- ① Fans
- ② Electrical air heater with integrated controller
- 3 Room
- 4 FL 30 P channel sensor
- ⑤ FR 30 P room sensor