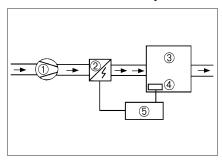

## Constant room temperature with FR 30 P room sensor

- ① Fans
- ② Electrical air heater
- 3 Room
- ④ FR 30 P room sensor
- ⑤ ETL 16 P