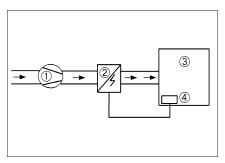

#### **Constant room temperature**

Temperature measurement with integrated sensor in ETL 16 P or DTL 16 P

- ① Fans
- ② Electrical air heater
- 3 Room
- **4** ETL 16 P, DTL 16 P