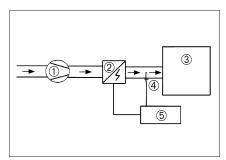

## Constant supply air temperature with FL 30 P channel sensor

Limitation of the maximum supply air temperature with FL 30 P channel sensor

- ① Fans
- ② Electrical air heater
- 4 FL 30 P channel sensor
- **5** ETL 16 P