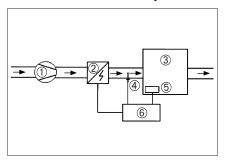

## Constant room temperature with FR 30 P room sensor and FL 30 P channel sensor

- ① Fans
- ② Electrical air heater
- 3 Room
- ④ FL 30 P channel sensor
- ⑤ FR 30 P room sensor
- 6 DTL 16 P