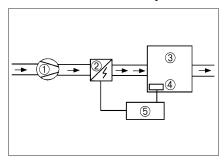

# Constant room temperature with FR 30 P room sensor

- ① Fans
- ② Electrical air heater
- 3 Room
- ④ FR 30 P room sensor
- ⑤ ETL 16 P