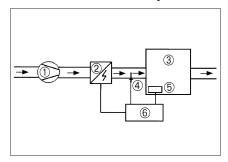

# Constant room temperature with FR 30 P room sensor and FL 30 P channel sensor

- ① Fans
- ② Electrical air heater
- 3 Room
- ④ FL 30 P channel sensor
- ⑤ FR 30 P room sensor
- 6 DTL 16 P