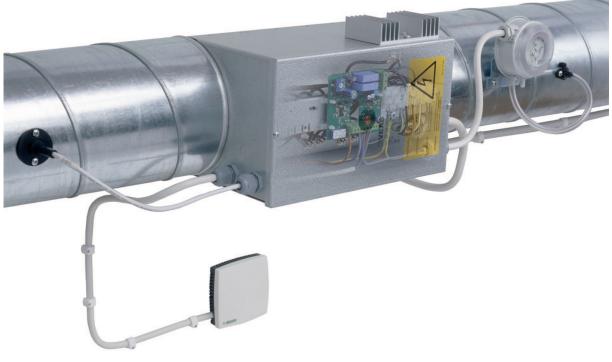

## Installation position in the duct system

The illustration shows the installation of the electrical air heater in the ventilation system. In particular, the usage of components (temperature sensor, differential pressure controller) is shown.