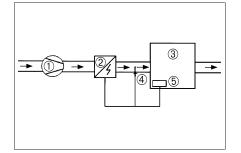

## Constant room temperature with FR 30 P room sensor and FL 30 P channel sensor

- ① Fans
- ② Electrical air heater with integrated controller
- ③ Room
- ④ FL 30 P channel sensor
- ⑤ FR 30 P room sensor