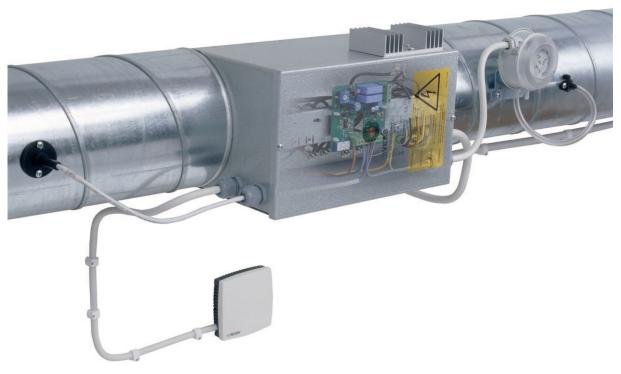

## Installation position in the duct system

The illustration shows the installation of the electrical air heater in the ventilation system. In particular, the usage of components (temperature sensor, differential pressure controller) is shown.

- ① FL 30 P channel sensor (included in the scope of delivery)
- $\ensuremath{@}$  FR 30 P room sensor (included in the scope of delivery)
- ③ Electrical air heater with integrated controller
- DW 1000 differential pressure controller
- ⑤ Duct