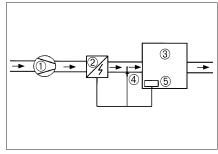

## Constant room temperature with FR 30 P room sensor and FL 30 P channel sensor

- ① Fans
- ② Electrical air heater with integrated controller
- 3 Room
- ④ FL 30 P channel sensor
- ⑤ FR 30 P room sensor