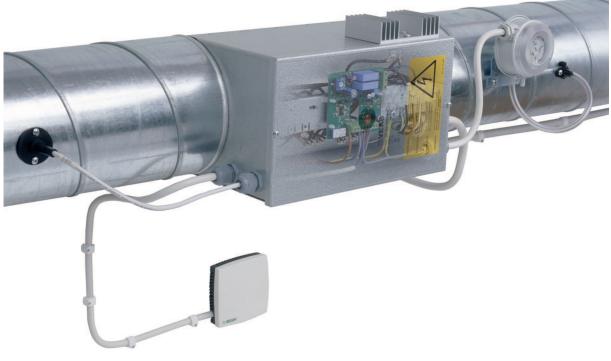

## Installation position in the duct system

The illustration shows the installation of the electrical air heater in the ventilation system. In particular, the usage of components (temperature sensor, differential pressure controller) is shown.

- TL 30 P channel sensor (included in the scope of delivery)
- $@\ \mbox{FR 30 P}$  room sensor (included in the scope of delivery)
- ③ Electrical air heater with integrated controller
- DW 1000 differential pressure controller
- ⑤ Duct