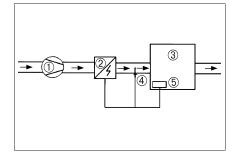

## Constant room temperature with FR 30 P room sensor and FL 30 P channel sensor

- ① Fans
- ② Electrical air heater with integrated controller
- ③ Room
- ④ FL 30 P channel sensor
- ⑤ FR 30 P room sensor