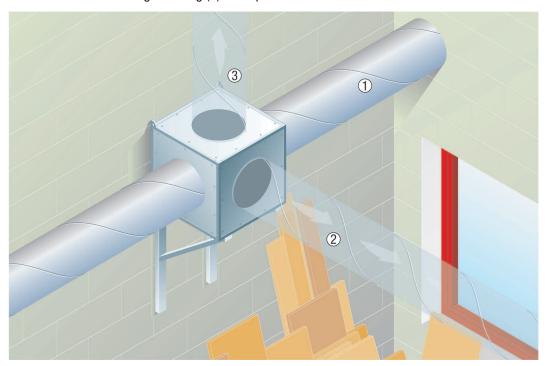

## Variable installation of ventilation sockets for ESQ / DSQ and ESQ K / DSQ K Quickboxes

- The panel with the socket for the air outlet can be fitted on various sides of the Quickbox. Different flow directions can therefore be easily obtained. On the one hand, a straight flow of air is possible then the air inlet and outlet are fitted on opposite sides of the Quickbox. On the other hand, the air outlet can be rotated 90° from the air inlet.
- This allows ventilation systems to be configured in any way.
- For ESQ K / DSQ straight ducting (1) is not possible.

1 - 2 - 3 - Variable installation direction