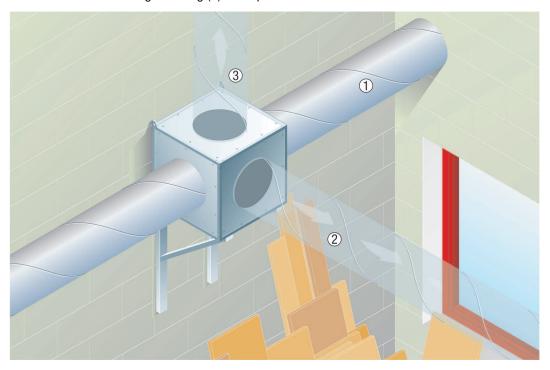

## Variable installation of ventilation sockets for ESQ / DSQ and ESQ K / DSQ K Quickboxes

- The panel with the socket for the air outlet can be fitted on various sides of the Quickbox. Different flow directions can therefore be easily obtained. On the one hand, a straight flow of air is possible then the air inlet and outlet are fitted on opposite sides of the Quickbox. On the other hand, the air outlet can be rotated 90° from the air inlet.
- This allows ventilation systems to be configured in any way.
- For ESQ K / DSQ straight ducting (1) is not possible.

1 - 2 - 3 - Variable installation direction