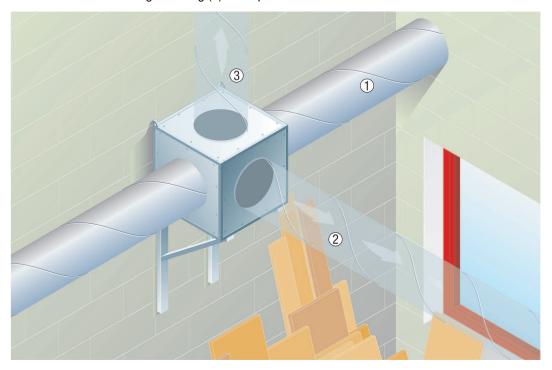

## Variable installation of ventilation sockets for ESQ / DSQ and ESQ K / DSQ K Quickboxes

- The panel with the socket for the air outlet can be fitted on various sides of the Quickbox. Different flow directions can therefore be easily obtained. On the one hand, a straight flow of air is possible then the air inlet and outlet are fitted on opposite sides of the Quickbox. On the other hand, the air outlet can be rotated 90° from the air inlet.
- This allows ventilation systems to be configured in any way.
- For ESQ K / DSQ straight ducting (1) is not possible.

1 - 2 - 3 - Variable installation direction