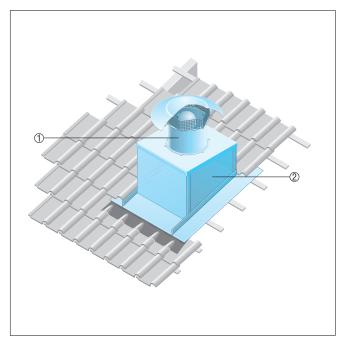

#### **Tile roofs**

- The SDS pitched roof socket is specially manufactured for mounting on tiled roofs.
- The type of roof tiles and roof pitch must be given at the time of ordering.

- ① EZD, DZD axial roof fan
- ② SDS pitched roof socket