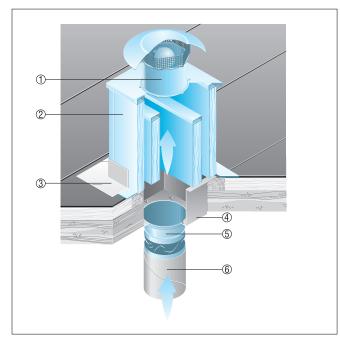

#### Flat roofs

- We recommend using an SD socket sound absorber for EZD and DZD fans.
- The SD socket sound absorber dampens the noise on the suction side.

- ① EZD, DZD axial roof fan
- ② SD socket sound absorber
- ③ Roof-mounted connector, to be supplied by the customer
- ④ Connection socket, to be supplied by the customer
- 5 ELA flexible coupling
- <sup>®</sup> Ventilation duct, to be supplied by the customer