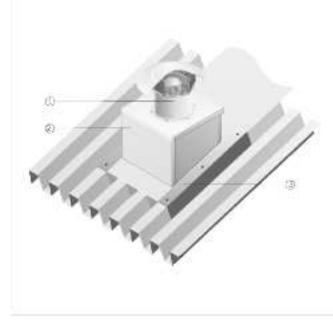

#### Corrugated or trapezoidal roofs

- The SOWT corrugated and trapezoidal roof socket is suitable for use with all types of trapezoidal and corrugated roofs.
- The roof pitch must be given at the time of ordering.

- ① EZD or DZD axial roof fan
- ② SOWT corrugated and trapezoidal roof socket
- ③ Roof-mounted connector, to be supplied by the customer