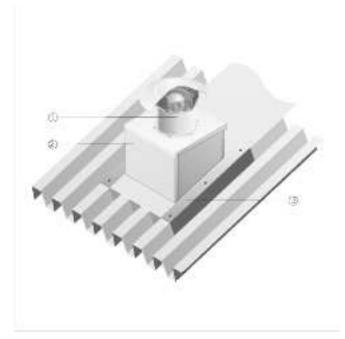

#### Corrugated or trapezoidal roofs

- The SOWT corrugated and trapezoidal roof socket is suitable for use with all types of trapezoidal and corrugated roofs.
- The roof pitch must be given at the time of ordering.

- ① EZD or DZD axial roof fan
- ② SOWT corrugated and trapezoidal roof socket
- 3 Roof-mounted connector, to be supplied by the customer