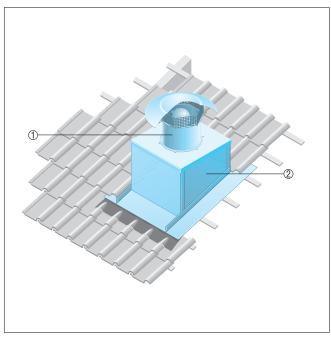

#### Tile roofs

- The SDS pitched roof socket is specially manufactured for mounting on tiled roofs.
- The type of roof tiles and roof pitch must be given at the time of ordering.

- ① EZD, DZD axial roof fan
- ② SDS pitched roof socket