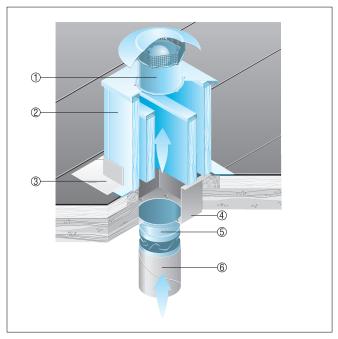

#### Flat roofs

- We recommend using an SD socket sound absorber for EZD and DZD fans.
- The SD socket sound absorber dampens the noise on the suction side.

- ① EZD, DZD axial roof fan
- ② SD socket sound absorber
- ③ Roof-mounted connector, to be supplied by the customer
- Connection socket, to be supplied by the customer
- ⑤ ELA flexible coupling
- ® Ventilation duct, to be supplied by the customer