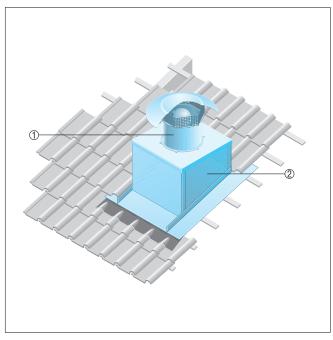

### Tile roofs

- The SDS pitched roof socket is specially manufactured for mounting on tiled roofs.
- The type of roof tiles and roof pitch must be given at the time of ordering.

- ① EZD, DZD axial roof fan
- ② SDS pitched roof socket