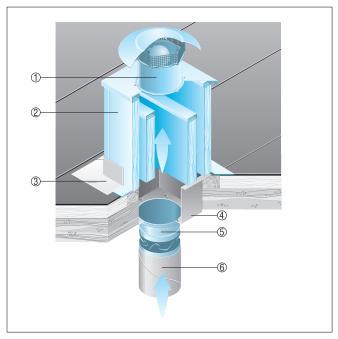

### Flat roofs

- We recommend using an SD socket sound absorber for EZD and DZD fans.
- The SD socket sound absorber dampens the noise on the suction side.

- ① EZD, DZD axial roof fan
- ② SD socket sound absorber
- ③ Roof-mounted connector, to be supplied by the customer
- Connection socket, to be supplied by the customer
- ⑤ ELA flexible coupling
- ® Ventilation duct, to be supplied by the customer