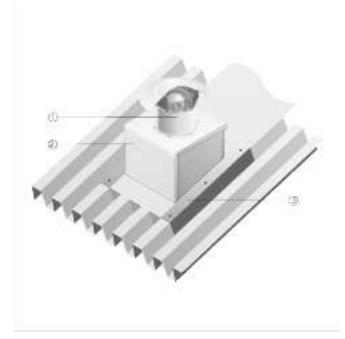

### Corrugated or trapezoidal roofs

- The SOWT corrugated and trapezoidal roof socket is suitable for use with all types of trapezoidal and corrugated roofs.
- The roof pitch must be given at the time of ordering.

- ① EZD or DZD axial roof fan
- ② SOWT corrugated and trapezoidal roof socket
- 3 Roof-mounted connector, to be supplied by the customer