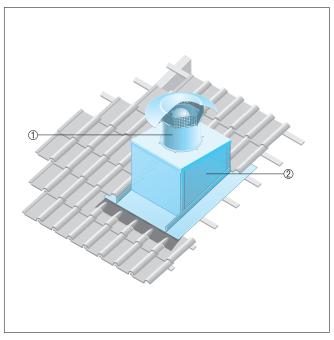

### Tile roofs

- The SDS pitched roof socket is specially manufactured for mounting on tiled roofs.
- The type of roof tiles and roof pitch must be given at the time of ordering.

- ① EZD, DZD axial roof fan
- ② SDS pitched roof socket