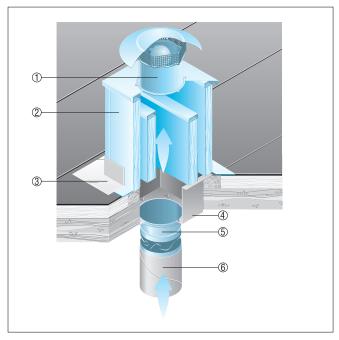

### Flat roofs

- We recommend using an SD socket sound absorber for EZD and DZD fans.
- The SD socket sound absorber dampens the noise on the suction side.

- ① EZD, DZD axial roof fan
- ② SD socket sound absorber
- 3 Roof-mounted connector, to be supplied by the customer
- Connection socket, to be supplied by the customer
- ⑤ ELA flexible coupling
- ® Ventilation duct, to be supplied by the customer