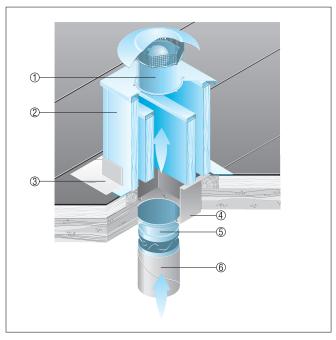

### Flat roofs

- We recommend using an SD socket sound absorber for EZD and DZD fans.
- The SD socket sound absorber dampens the noise on the suction side.

- ① EZD, DZD axial roof fan
- ② SD socket sound absorber
- 3 Roof-mounted connector, to be supplied by the customer
- Connection socket, to be supplied by the customer
- ⑤ ELA flexible coupling
- ® Ventilation duct, to be supplied by the customer