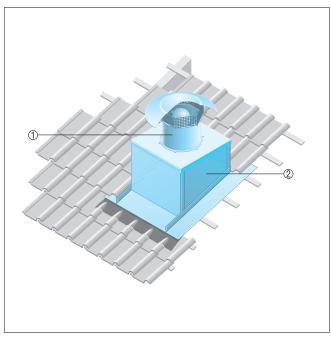

## Tile roofs

- The SDS pitched roof socket is specially manufactured for mounting on tiled roofs.
- The type of roof tiles and roof pitch must be given at the time of ordering.

- ① EZD, DZD axial roof fan
- ② SDS pitched roof socket