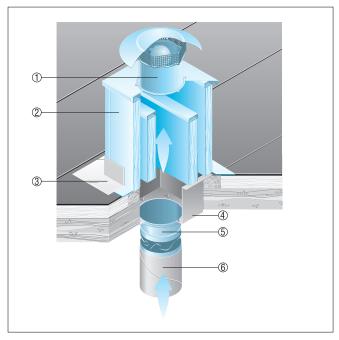

## Flat roofs

- We recommend using an SD socket sound absorber for EZD and DZD fans.
- The SD socket sound absorber dampens the noise on the suction side.

- ① EZD, DZD axial roof fan
- ② SD socket sound absorber
- ③ Roof-mounted connector, to be supplied by the customer
- Connection socket, to be supplied by the customer
- ⑤ ELA flexible coupling
- ® Ventilation duct, to be supplied by the customer