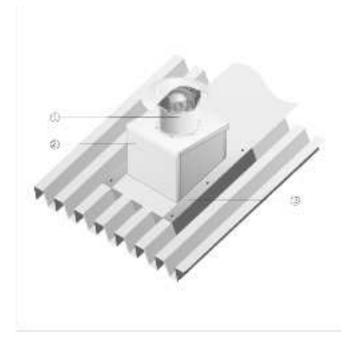

## Corrugated or trapezoidal roofs

- The SOWT corrugated and trapezoidal roof socket is suitable for use with all types of trapezoidal and corrugated roofs.
- The roof pitch must be given at the time of ordering.

- ① EZD or DZD axial roof fan
- ② SOWT corrugated and trapezoidal roof socket
- 3 Roof-mounted connector, to be supplied by the customer