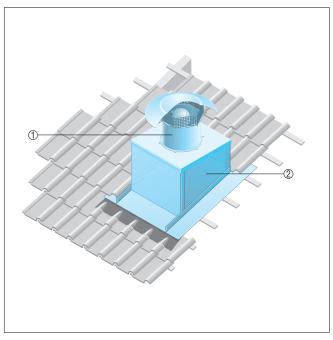

## Tile roofs

- The SDS pitched roof socket is specially manufactured for mounting on tiled roofs.
- The type of roof tiles and roof pitch must be given at the time of ordering.

- ① EZD, DZD axial roof fan
- ② SDS pitched roof socket