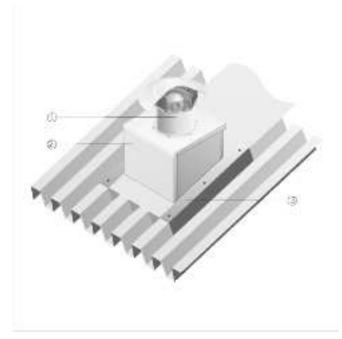

## Corrugated or trapezoidal roofs

- The SOWT corrugated and trapezoidal roof socket is suitable for use with all types of trapezoidal and corrugated roofs.
- The roof pitch must be given at the time of ordering.

- ① EZD or DZD axial roof fan
- ② SOWT corrugated and trapezoidal roof socket
- 3 Roof-mounted connector, to be supplied by the customer