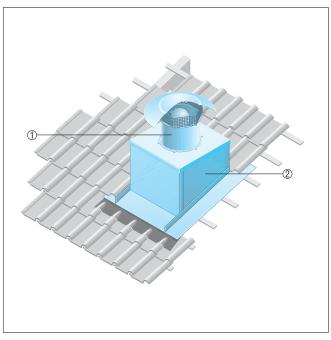

#### Tile roofs

- The SDS pitched roof socket is specially manufactured for mounting on tiled roofs.
- The type of roof tiles and roof pitch must be given at the time of ordering.

- ① EZD, DZD axial roof fan
- ② SDS pitched roof socket