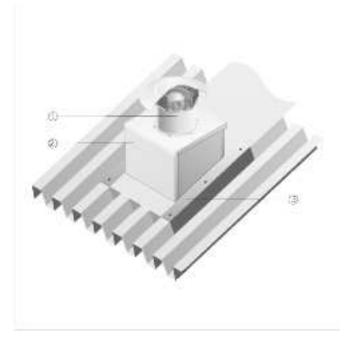

#### Corrugated or trapezoidal roofs

- The SOWT corrugated and trapezoidal roof socket is suitable for use with all types of trapezoidal and corrugated roofs.
- The roof pitch must be given at the time of ordering.

- ① EZD or DZD axial roof fan
- ② SOWT corrugated and trapezoidal roof socket
- 3 Roof-mounted connector, to be supplied by the customer