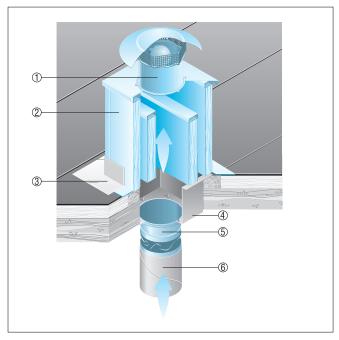

#### Flat roofs

- We recommend using an SD socket sound absorber for EZD and DZD fans.
- The SD socket sound absorber dampens the noise on the suction side.

- ① EZD, DZD axial roof fan
- ② SD socket sound absorber
- ③ Roof-mounted connector, to be supplied by the customer
- Connection socket, to be supplied by the customer
- ⑤ ELA flexible coupling
- ® Ventilation duct, to be supplied by the customer