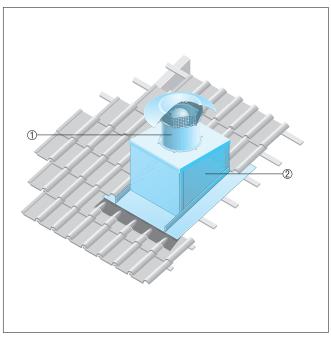

### Tile roofs

- The SDS pitched roof socket is specially manufactured for mounting on tiled roofs.
- The type of roof tiles and roof pitch must be given at the time of ordering.

- ① EZD, DZD axial roof fan
- ② SDS pitched roof socket