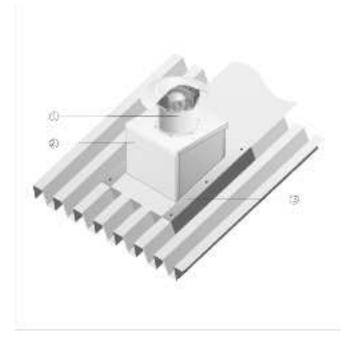

### Corrugated or trapezoidal roofs

- The SOWT corrugated and trapezoidal roof socket is suitable for use with all types of trapezoidal and corrugated roofs.
- The roof pitch must be given at the time of ordering.

- ① EZD or DZD axial roof fan
- ② SOWT corrugated and trapezoidal roof socket
- 3 Roof-mounted connector, to be supplied by the customer