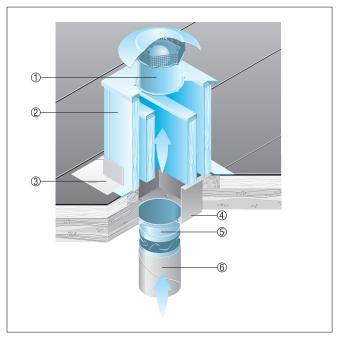

### Flat roofs

- We recommend using an SD socket sound absorber for EZD and DZD fans.
- The SD socket sound absorber dampens the noise on the suction side.

- ① EZD, DZD axial roof fan
- ② SD socket sound absorber
- 3 Roof-mounted connector, to be supplied by the customer
- Connection socket, to be supplied by the customer
- ⑤ ELA flexible coupling
- ® Ventilation duct, to be supplied by the customer