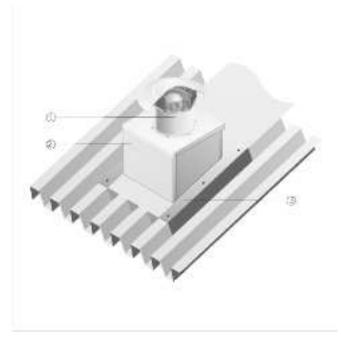

### Corrugated or trapezoidal roofs

- The SOWT corrugated and trapezoidal roof socket is suitable for use with all types of trapezoidal and corrugated roofs.
- The roof pitch must be given at the time of ordering.

- ① EZD or DZD axial roof fan
- ② SOWT corrugated and trapezoidal roof socket
- 3 Roof-mounted connector, to be supplied by the customer