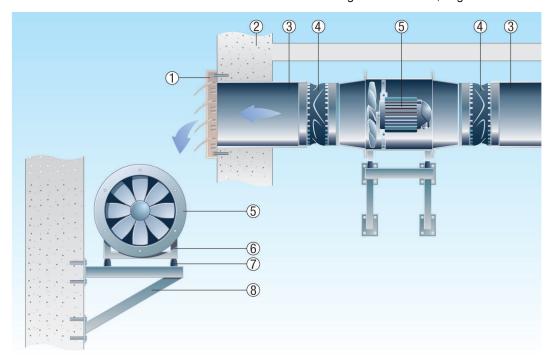

## **EZR/DZR** - installation in ventilation duct

- The diagram shows a typical installation situation for EZR/DZR duct fans. The fans are integrated into the ducting using flexible couplings.
- Recommended distance to the next element is a minimum of 3 5 x the duct diameter.
- If the cross-section narrows: small duct diameter < 0.75 x large duct diameter, angle of inclination 6-8°.

- ① External shutter, airstream operated
- ② Outside wall
- 3 Ventilation duct, to be supplied by the customer
- Flexible coupling
- ⑤ Fan
- 6 Mounting feet
- Vibration damper
- ® Bracket, to be supplied by the customer