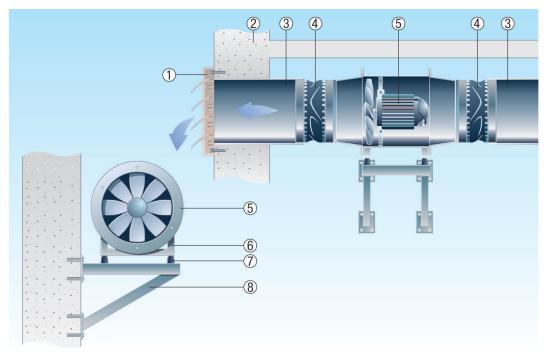

## EZR/DZR - installation in ventilation duct

- The diagram shows a typical installation situation for EZR/DZR duct fans. The fans are integrated into the ducting using flexible couplings.
- Recommended distance to the next element is a minimum of 3 5 x the duct diameter.
- If the cross-section narrows: small duct diameter < 0.75 x large duct diameter, angle of inclination 6-8°.

- ① External shutter, airstream operated
- ② Outside wall
- ③ Ventilation duct, to be supplied by the customer
- ④ Flexible coupling
- ⑤ Fan
- ⑥ Mounting feet
- $\ensuremath{\textcircled{}}$   $\ensuremath{\textcircled{}}$  Vibration damper
- <sup>®</sup> Bracket, to be supplied by the customer