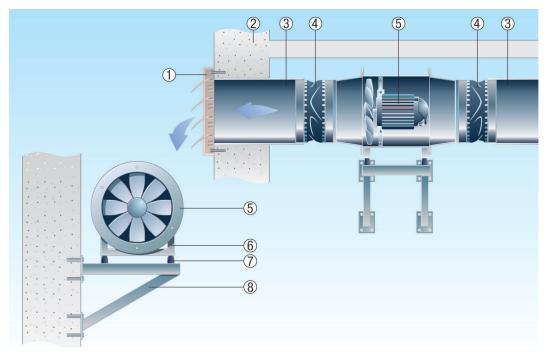

## EZR/DZR - installation in ventilation duct

- The diagram shows a typical installation situation for EZR/DZR duct fans. The fans are integrated into the ducting using flexible couplings.
- Recommended distance to the next element is a minimum of 3 5 x the duct diameter.
- If the cross-section narrows: small duct diameter < 0.75 x large duct diameter, angle of inclination 6-8°.

- ① External shutter, airstream operated
- ② Outside wall
- ③ Ventilation duct, to be supplied by the customer
- ④ Flexible coupling
- ⑤ Fan
- 6 Mounting feet
- $\ensuremath{\textcircled{}}$   $\ensuremath{\textcircled{}}$  Vibration damper
- <sup>®</sup> Bracket, to be supplied by the customer