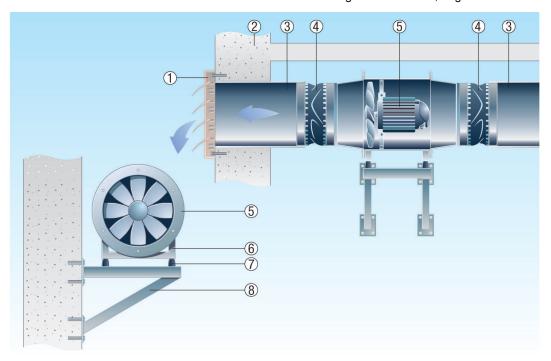

## **EZR/DZR** - installation in ventilation duct

- The diagram shows a typical installation situation for EZR/DZR duct fans. The fans are integrated into the ducting using flexible couplings.
- Recommended distance to the next element is a minimum of 3 5 x the duct diameter.
- If the cross-section narrows: small duct diameter < 0.75 x large duct diameter, angle of inclination 6-8°.

- ① External shutter, airstream operated
- ② Outside wall
- 3 Ventilation duct, to be supplied by the customer
- Flexible coupling
- ⑤ Fan
- 6 Mounting feet
- Vibration damper
- ® Bracket, to be supplied by the customer