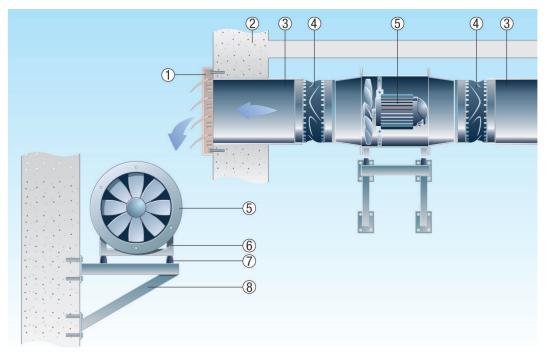

## EZR/DZR - installation in ventilation duct

- The diagram shows a typical installation situation for EZR/DZR duct fans. The fans are integrated into the ducting using flexible couplings.
- Recommended distance to the next element is a minimum of 3 5 x the duct diameter.
- If the cross-section narrows: small duct diameter < 0.75 x large duct diameter, angle of inclination 6-8°.

- ① External shutter, airstream operated
- ② Outside wall
- ③ Ventilation duct, to be supplied by the customer
- ④ Flexible coupling
- 5 Fan
- ⑥ Mounting feet
- $\ensuremath{\textcircled{}}$   $\ensuremath{\textcircled{}}$  Vibration damper
- <sup>®</sup> Bracket, to be supplied by the customer