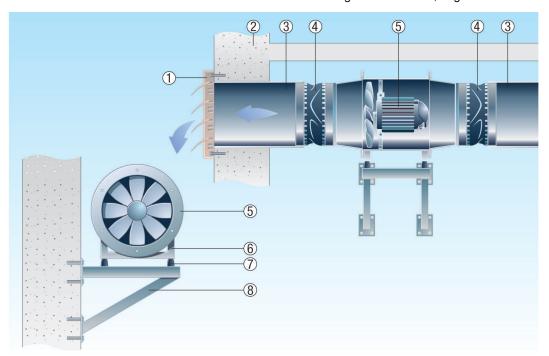

## **EZR/DZR** - installation in ventilation duct

- The diagram shows a typical installation situation for EZR/DZR duct fans. The fans are integrated into the ducting using flexible couplings.
- Recommended distance to the next element is a minimum of 3 5 x the duct diameter.
- If the cross-section narrows: small duct diameter < 0.75 x large duct diameter, angle of inclination 6-8°.

- ① External shutter, airstream operated
- ② Outside wall
- 3 Ventilation duct, to be supplied by the customer
- Flexible coupling
- ⑤ Fan
- 6 Mounting feet
- Vibration damper
- ® Bracket, to be supplied by the customer