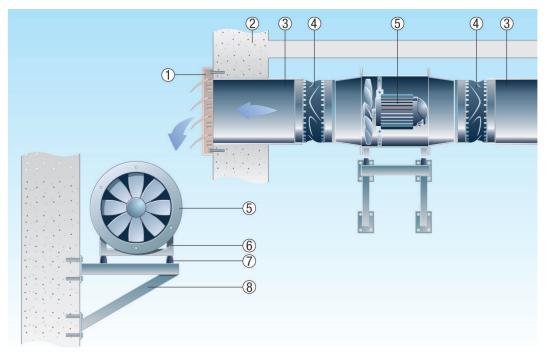

## EZR/DZR - installation in ventilation duct

- The diagram shows a typical installation situation for EZR/DZR duct fans. The fans are integrated into the ducting using flexible couplings.
- Recommended distance to the next element is a minimum of 3 5 x the duct diameter.
- If the cross-section narrows: small duct diameter < 0.75 x large duct diameter, angle of inclination 6-8°.

- ① External shutter, airstream operated
- ② Outside wall
- ③ Ventilation duct, to be supplied by the customer
- ④ Flexible coupling
- 5 Fan
- 6 Mounting feet
- $\ensuremath{\textcircled{}}$  Vibration damper
- <sup>®</sup> Bracket, to be supplied by the customer