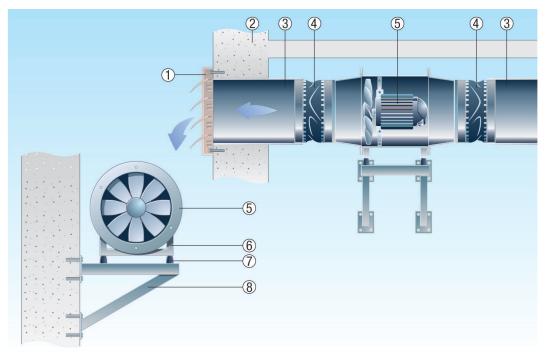

## EZR/DZR - installation in ventilation duct

- The diagram shows a typical installation situation for EZR/DZR duct fans. The fans are integrated into the ducting using flexible couplings.
- Recommended distance to the next element is a minimum of 3 5 x the duct diameter.
- If the cross-section narrows: small duct diameter < 0.75 x large duct diameter, angle of inclination 6-8°.

- ① External shutter, airstream operated
- ② Outside wall
- ③ Ventilation duct, to be supplied by the customer
- ④ Flexible coupling
- ⑤ Fan
- ⑥ Mounting feet
- $\ensuremath{\textcircled{}}$   $\ensuremath{\textcircled{}}$  Vibration damper
- ⑧ Bracket, to be supplied by the customer