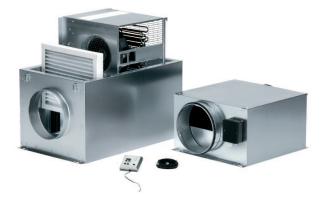

#### ECR supply and exhaust air system with integrated air heater and filter.

- Matched to one another Supply and exhaust air box with synchronised air volumes.
- **Convenient control** Supply and exhaust air boxes can be set using a shared remote control.
- Pre-assembled Supply air unit with fan, electric air heater, filter and controller. Makes fast and error-free installation possible.
- **Tempered** With pluggable, continuous controller. For constant, pleasantly temperate supply air, even in winter.
- **Quiet** Double-wall, sound insulated housing. For high demands for low noise levels and high levels of thermal insulation.
- "Point-of-use" Can be used directly in the lounge, e.g. in suspended ceilings.
- **Simple** Filter can be changed in seconds, without tools.
- **Can be combined in any way** Supply and exhaust air boxes can be used in tandem and on their own.

#### ECR compact box and ECR-A exhaust air box in tandem