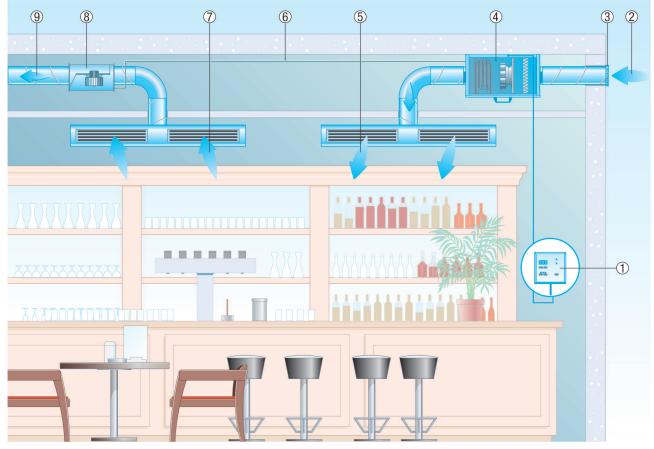

## ECR-A 12

- ① Remote control
- ② Outside air
- ③ Lamella protective grille
- ④ ECR Compact Box
- 5 Supply air
- 6 Mains and control cable
- ⑦ Exhaust air
- 8 ECR-A Exhaust air box
- ⑨ Outgoing air